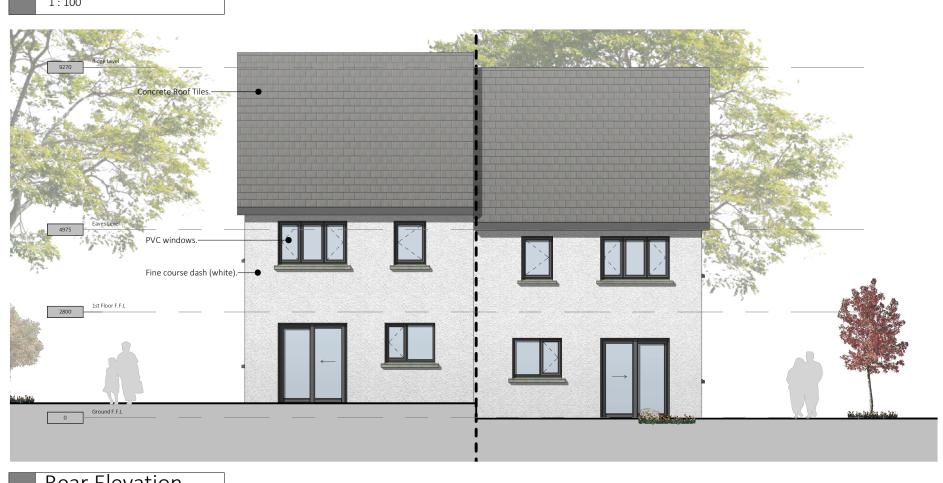

Selected Brick Finish

STAGE ABBREVIATIONS CD - Concept Design, PP - Preplanning, PA - Planning Application, FI - Further Information, AP - Appeal, RC -Response to Conditions, TE - Tender, FC - Fire Cert, LE -Legal, CO - Construction, AB - As Built

**IMPORTANT - TO BE READ** 

Grey PVC / Aluclad Windows

Material Finishes

Key Plan

Cross Section A-A

Side Elevation 2

Potential Future Expansion

Potential Future Expansion