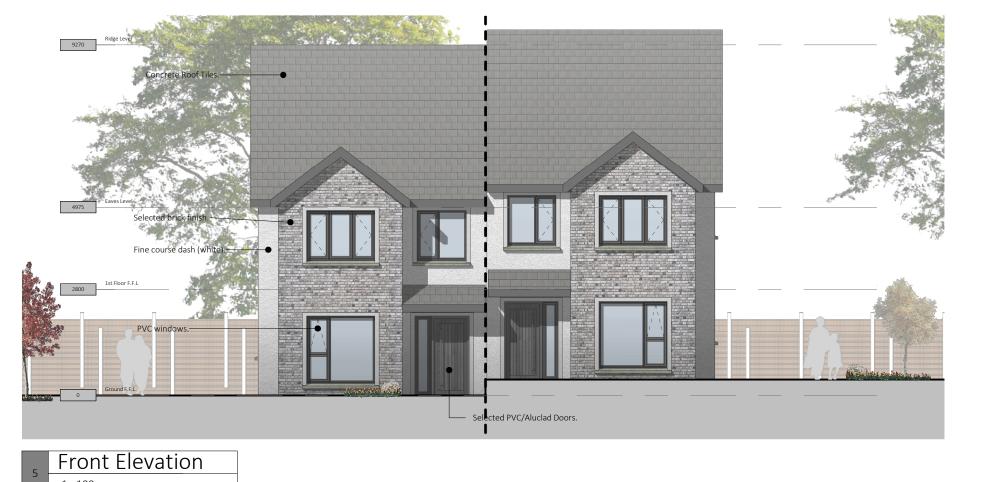

Selected Brick Finish

STAGE ABBREVIATIONS CD - Concept Design, PP - Preplanning, PA - Planning Application, FI - Further Information, AP - Appeal, RC -Response to Conditions, TE - Tender, FC - Fire Cert, LE -Legal, CO - Construction, AB - As Built

**IMPORTANT - TO BE READ** 

Grey PVC / Aluclad Windows

Material Finishes

Key Plan

Cross Section A-A

Side Elevation 2

Potential Future Expansion

Potential Future Expansion