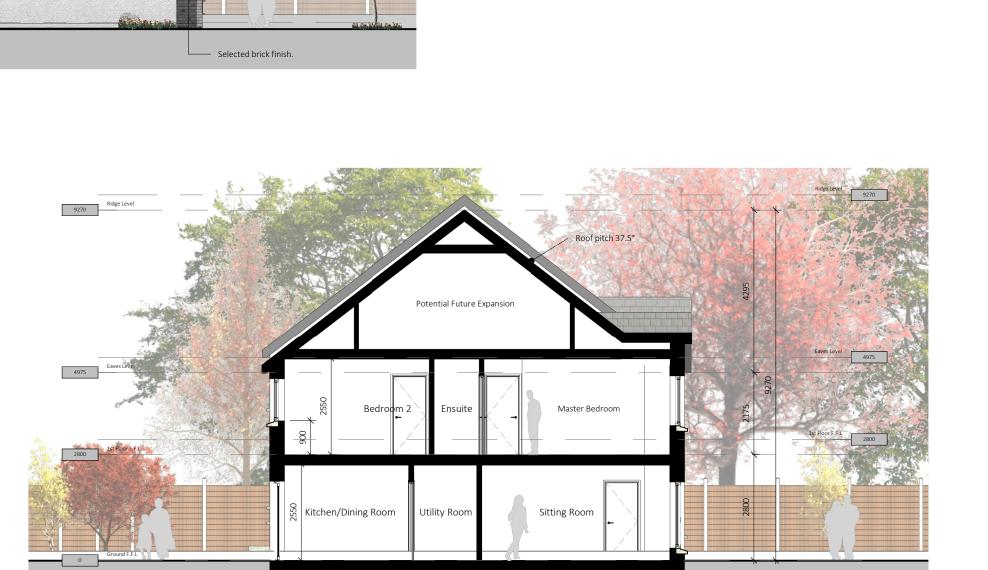

**IMPORTANT - TO BE READ** 

Grey PVC / Aluclad Windows

Material Finishes

Key Plan

Cross Section A-A

Side Elevation 2

Potential Future Expansion

Potential Future Expansion

Attic Floor

31.4m²