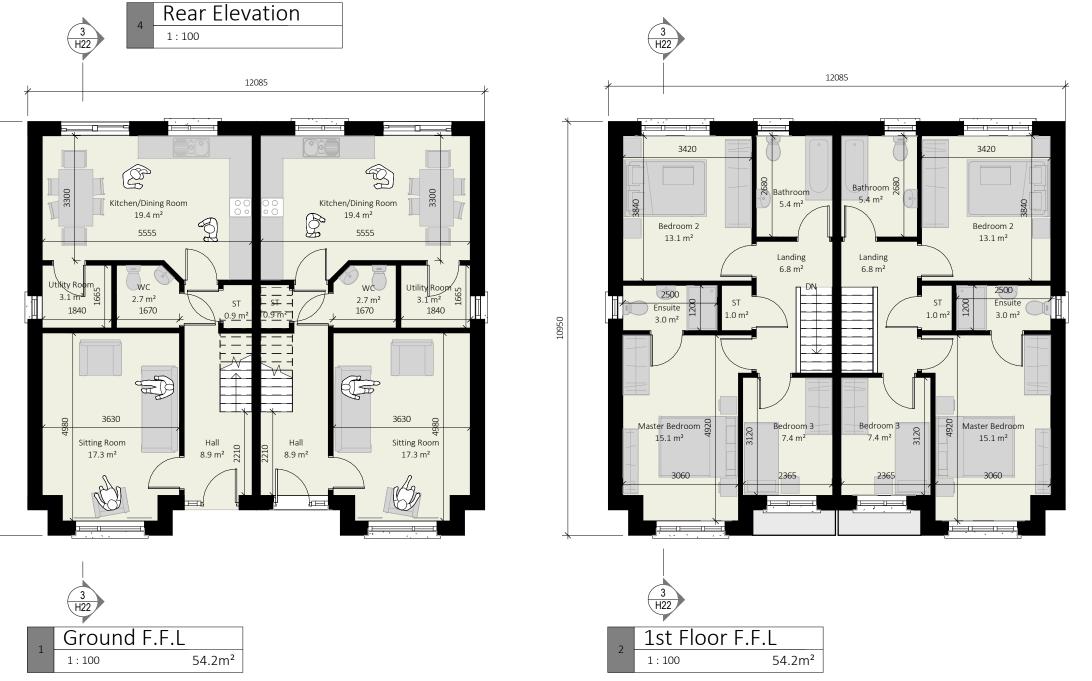

8 3D View

| Compliance With DOEHLG Guidelines  |                                   |                                     |                                         |                                        |                                         |                                             |                                             |                                                 |                                    |                            |
|------------------------------------|-----------------------------------|-------------------------------------|-----------------------------------------|----------------------------------------|-----------------------------------------|---------------------------------------------|---------------------------------------------|-------------------------------------------------|------------------------------------|----------------------------|
| DWELLING TYPE                      | TARGET GROSS<br>FLOOR AREA (SQ.M) | ACHIEVED GROSS<br>FLOOR AREA (SQ.M) | MINIMUM MAIN LIVING<br>ROOM AREA (SQ.M) | ACHIEVED MINIMUM<br>LIVING AREA (SQ.M) | MINIMUM AGGREGATE<br>LIVING AREA (SQ.M) | ACHIEVED<br>AGGREGATE LIVING<br>AREA (SQ.M) | MINIMUM AGGREGATE<br>BEDROOM AREA<br>(SQ.M) | ACHIEVED<br>AGGREGATE<br>BEDROOM AREA<br>(SQ.M) | MINIMUM STORAGE<br>REQUIRED (SQ.M) | ACHIEVED STORAGE<br>(SQ.M) |
| mily Dwellings - 3 or more persons |                                   |                                     |                                         |                                        |                                         |                                             |                                             |                                                 |                                    |                            |
| 4BED/7P HOUSE (3 Storey)           | 120                               |                                     | 15                                      |                                        | 40                                      |                                             | 43                                          |                                                 | 6                                  |                            |
| 4BED/7P HOUSE (2 Storey)           | 110                               |                                     | 15                                      |                                        | 40                                      |                                             | 43                                          |                                                 | 6                                  |                            |
|                                    |                                   |                                     |                                         |                                        |                                         |                                             |                                             |                                                 |                                    |                            |
| 3BED/5P HOUSE (2 Storey)           | 92                                | 108.30                              | 13                                      | 16.7                                   | 34                                      | 36                                          | 32                                          | 35.5                                            | 5                                  | 5                          |
|                                    |                                   |                                     |                                         |                                        |                                         |                                             |                                             |                                                 |                                    |                            |
| 2BED/4P HOUSE (2 Storey)           | 80                                |                                     | 13                                      |                                        | 30                                      |                                             | 25                                          |                                                 | 4                                  |                            |
| 2BED/4P APARTMENT                  | 73                                |                                     | 13                                      |                                        | 30                                      |                                             | 25                                          |                                                 | 7                                  |                            |
|                                    |                                   |                                     |                                         |                                        |                                         |                                             |                                             |                                                 |                                    |                            |
| 1BED/2P APARTMENT                  | 45                                |                                     | 11                                      |                                        | 23                                      |                                             | 11                                          |                                                 | 3                                  |                            |

Attic Floor

31.4m²