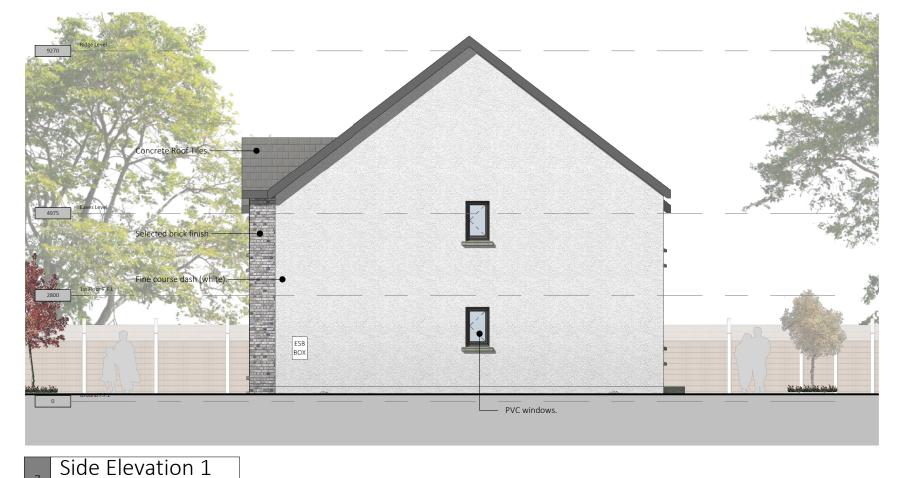

Selected Brick Finish

STAGE ABBREVIATIONS CD - Concept Design, PP - Preplanning, PA - Planning Application, FI - Further Information, AP - Appeal, RC -Response to Conditions, TE - Tender, FC - Fire Cert, LE -Legal, CO - Construction, AB - As Built

**IMPORTANT - TO BE READ** 

Grey PVC / Aluclad Windows

Material Finishes

Key Plan

Cross Section A-A

Side Elevation 2

Potential Future Expansion

Potential Future Expansion